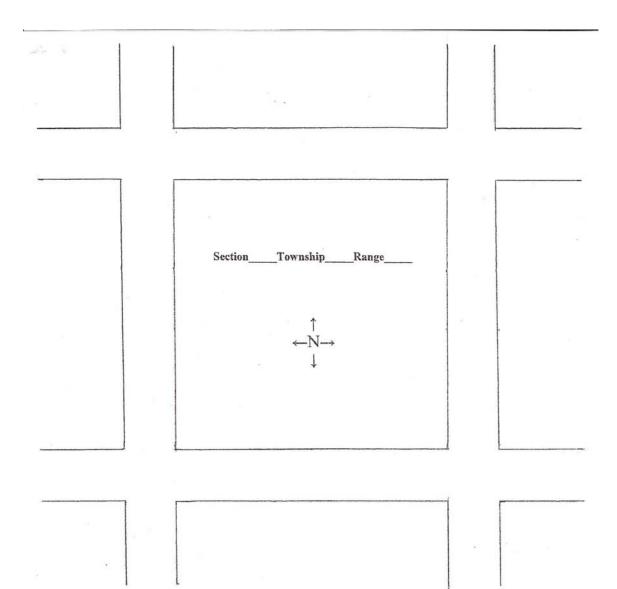

Road Superintendent

Please complete page 2, giving as much detail as possible.

Date:\_\_\_\_\_

Fill out legal description (section, Township, Range).

Circle arrow indicating north.

Include the culvert and label roads. Include any helpful landmarks (i.e. Driveways, shelterbelts, etc) Include distances (i.e. <sup>1</sup>/<sub>4</sub> mile from intersection to well, 200 feet from driveway to culvert) Please include as much information as possible.